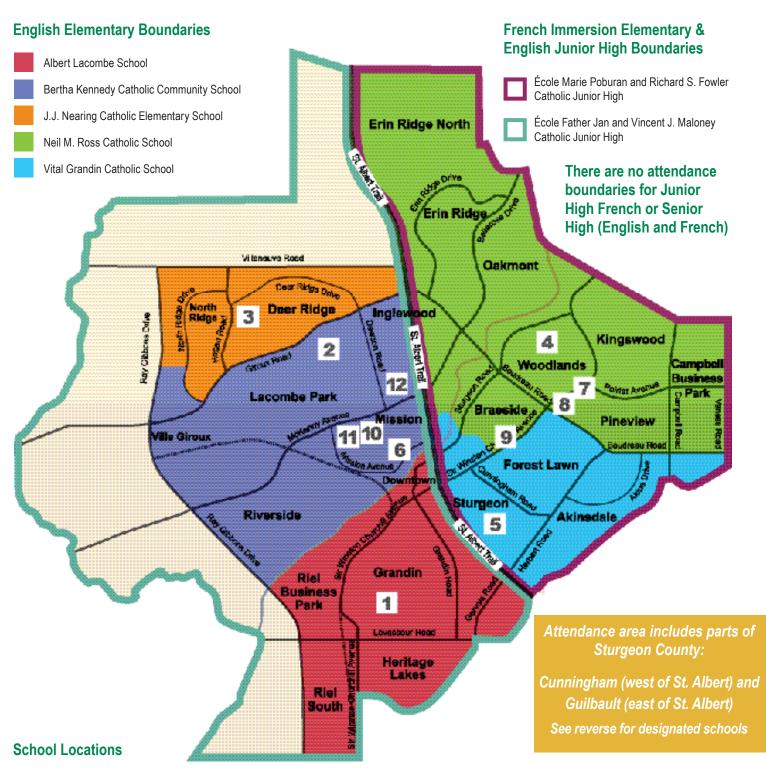

# St. Albert Schools Attendance Map

- 1 Albert Lacombe School
- 2 Bertha Kennedy Catholic School
- J.J. Nearing Catholic Elementary School
- 4 Neil M. Ross Catholic School
- 5 Vital Grandin Catholic School
- 6 École Father Jan
- 7 École Marie Poburan
- École Secondaire Sainte Marguerite d'Youville (No boundaries)
- Richard S. Fowler Catholic Junior High School
- 10 Vincent J. Maloney Catholic Junior High School
- **11** St. Albert Catholic High School (No boundaries)
- 12 St. Gabriel High School (No boundaries)

# Albert Lacombe School (Pre-K to 6)

50 Gainsborough Ave.

780-459-4478 www.al.gsacrd.ab.ca

Grandin; Heritage Lakes; Whelehan PI; Churchill.

# Bertha Kennedy Catholic School (Pre-K to 6 English)

175 Larose Drive

780-458-6101 www.bk.gsacrd.ab.ca

Mission; Lacombe Park; North Ridge (streets west of Giroux Rd including multi-family residential on Norman Co to Naples Wy; North Ridge Dr to Naples Wy; Nicolet Co; Nevis Cl; Nash Cl; Nadine Wy to Nicola Rd; Norris Cr). Cunningham subdivision in the County of Sturgeon.

# J.J. Nearing Catholic Elementary School (K to 6)

196 Deer Ridge Drive

780-418-6330 www.jjn.gsacrd.ab.ca

Deer Ridge; North Ridge (streets west of Hogan Rd; north of and including Norfolk Cl, Newbury Co, Norman Co and Nicola Rd; streets north of Norris Cr).

# **Neil M. Ross Catholic School (K to 6)**

60 Woodlands Road

780-459-1244 www.nmr.gsacrd.ab.ca

Erin Ridge; Oakmont; Summit/Inglewood; Woodlands; Pineview; Kingswood; New Braeside (streets east of and including Bernard Dr); Ridgewood Tc.

#### **Vital Grandin Catholic School (Pre-K to 6)**

39 Sunset Boulevard

780-459-7734 www.vg.gsacrd.ab.ca

Akinsdale; Forest Lawn; Sturgeon; Rivercrest Cr; Old Braeside (streets west of and including Bishop St); Guilbault subdivision in the County of Sturgeon.

# Richard S. Fowler Catholic Junior High School (7 to 9)

65 Sir Winston Churchill Ave.

780-459-2644 www.rsf.gsacrd.ab.ca

East of Highway #2; Guilbault subdivision in the County of Sturgeon.

## **Vincent J. Maloney Catholic Junior High School (7 to 9)**

20 Mont Clare Place

780-458-1113 www.vjm.gsacrd.ab.ca

West of Highway #2; Cunningham subdivision in the County of Sturgeon.

# École Marie Poburan (K to 6)

100 Sir Winston Churchill Ave. 780-458-1112 www.emp.gsacrd.ab.ca East of Highway #2.

## École Father Jan (K to 6)

15 Mission Ave.

780-458-3300 www.efj.gsacrd.ab.ca

West of Highway #2; Guilbault and Cunningham subdivisions in the County of Sturgeon.